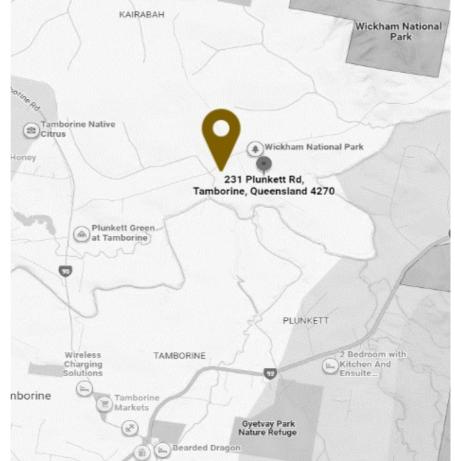

 $\langle$ acl

- 0455 942 212
   woodstockevents@yet.org.au
  <u>- yet.org.au/woodstock-farm-events</u>
  - 231-315 Plunkett Road Tamborine; 4270, QLD

limon Gisele

If your ever needing a venue to hold for that special occasion wedding birthdays maybe having that RODEO theme then WOODSTOCK is your go to place to be. With the beautiful views you can relax and enjoy the peacefulness, we have never come across such a beautiful spot anywhere that could cater to our needs the space is amazing easy access everything was PERFECT.