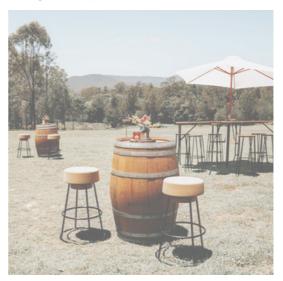

FOUR HOUR HIRE

Exclusive 4hr venue hire for your special event
Complete use of our furniture including set up and pack down (includes custom lighting & wireless PA system)
Use of the Fire Pit which neighbors the beautiful Marquee

SEVEN HOUR HIRE · Exclusive 7hr venue hire for your special event  $\cdot$  Complete use of our furniture including set up and pack down (includes custom lighting & wireless PA system) • Use of the Fire Pit which neighbors the beautiful Marquee · Exclusive discounted rates for suppliers  $\cdot$  Venue co-ordinator meeting 1 month prior to event  $\cdot$  Golf buggy (driven by staff) available for transportation of guests requiring assistance · Catering & drinks are not included (we have some